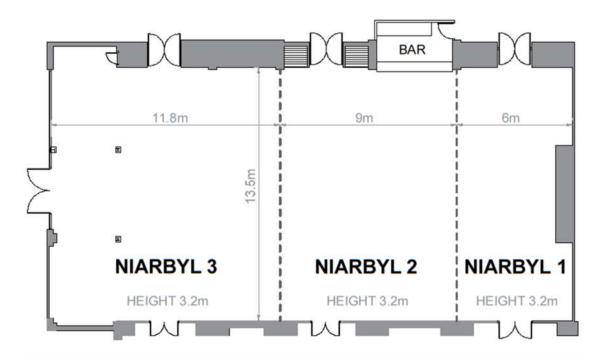

## **Niarbyl Suite Floorplan**

## **Capacities**

| Room          | Boardroom | Theatre | Classroom | Cabaret | Banqueting | Dimensions<br>(WxLxH) |
|---------------|-----------|---------|-----------|---------|------------|-----------------------|
| Niarbyl Suite | NA        | 300     | 150       | 160     | 200        | 27 x 13.5 x 3.2m      |
| Niarbyl 1&2   | 50        | 150     | 80        | 78      | 120        | 15 x 13.5 x 3.2m      |
| Niarbyl 2&3   | 60        | 200     | 120       | 84      | 180        | 20.8 x 13.5 x 3.2m    |